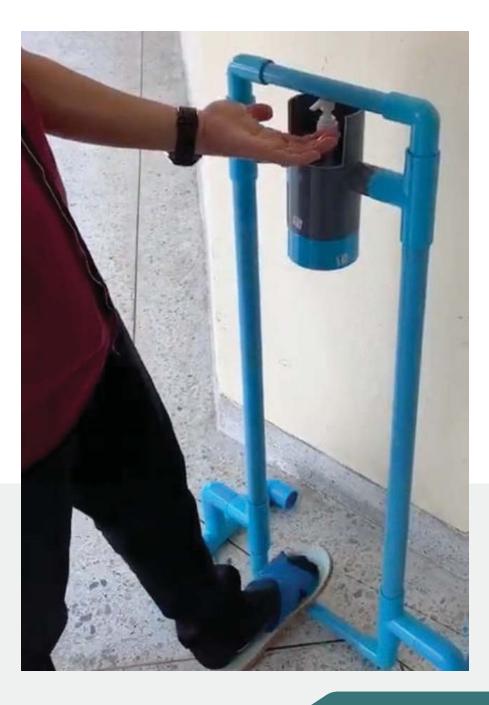

# FOOT DISPENSER SANITIZING UNIT

The purpose of manufacturing this Foot Operated Hand Sanitizer Dispenser is to control the spread of virus from an infected person to other while using the same sanitizer bottle. With the help of this sanitizer dispenser, the sanitizer could be used without touching the bottle with hands. By pressing the pedal with a foot, the bottle would dispense the liquid.

This device is mainly designed for use in public areas like, hospitals and big companies, where a large number of workers are employed.