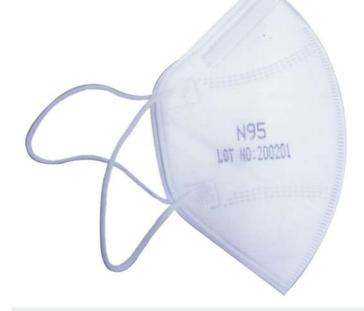

# N95/FFP02 STANDARD MASKS (NON-CHINESE)

- FFP02 Standard masks which provide filtration of 95% particles.
- Anti-Bacterial
- Layer 1: Non-Woven cloth
- Layer 2: PP cotton
- Layers 3: Melt blown filter
- Layer 4: Non-Woven Cloth
- Layer 5: PP cotton
- CE/IS Certified
- Capacity: 15,000 pieces/day