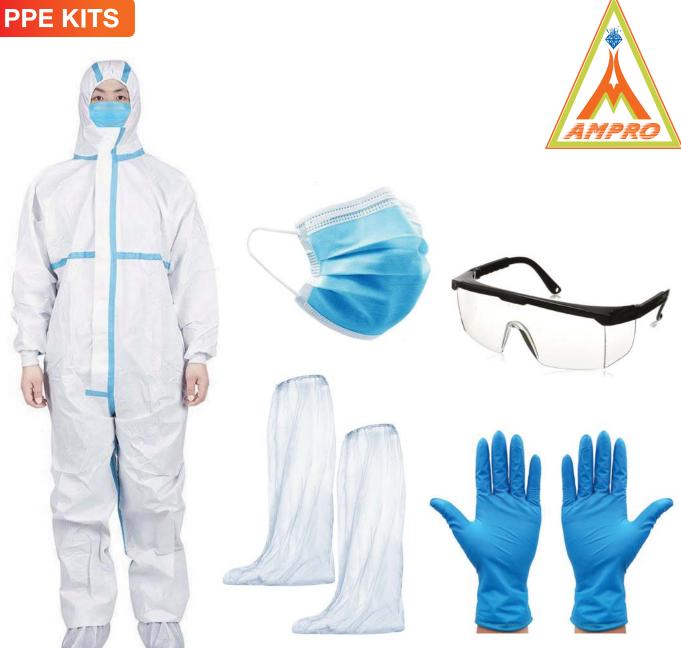

# N95/FIOSH STANDARD MASKS

- 95% particulate filtration
- 6-layer masks with high protection
- High Protection. High quality. High Comfort
- Capacity: 25,000 masks/day

MOQ:10,000 pcs.

- COVERALL 90 GSM with LAMINATION made from NON-WOVEN POLYPROPYLENE FABRIC and attached HOOD
- Fluid Resistant
- 3-layer Surgical mask
- Disposable Knee length shoe covers
- Disposable cap
- Nitrile Gloves 28cm White/Blue
- Safety Goggles
- Disposable bag
- UV and INFRARED cured kits

#### SITRA/DRDO APPROVED KIT

MOQ:500 pcs.