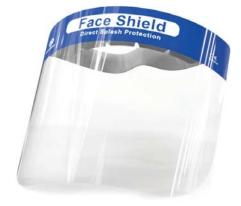

### FACE SHIELDS

- High quality face shields to offer the highest protection
- Headboard: Made form High Grade Polycarbonate
- Visors: Made from Polyethylene Terephthalate (PET) material.
- 400 MICRON 16"X 9" THICK OPTICALLY CLEAR SPLASH PROTECTION VISOR
- Headboards can be reused, and visors are replaceable.
- 400 microns
- Easy to sanitise.
- 1 set: 1 headboard + 2 visors
- Replaceable visors available separately

#### MOQ:1000 Sets