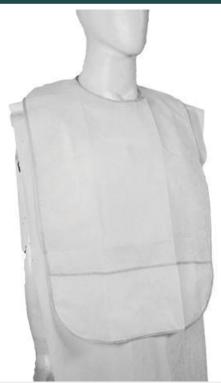

# DISPOSABLE SURGICAL APRON FOR DENTISTS' PATIENTS

- **PP** Non-Woven Coated Fabric
- Fabric: GSM 50
- Colour: WHITE / LIGHT BLUE.
- Sizes: S/L/XL/XXL
- Straps and ties for securing the gown.

MOQ:200 pcs.