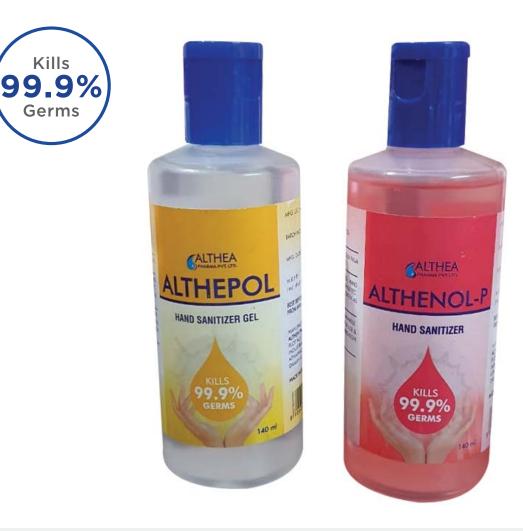

# HAND SANITIZER

- GMP Certified hand sanitizers
- 72% alcohol
- Available in Gel as well as Solution form.

#### Althenol Sanitizer Solution (Ponceau 4R) MOQ:200 pcs.

| Size   | Pack Size |
|--------|-----------|
| 140 mL | 100       |
| 500 mL | 24        |
| 5 L    | 2         |

#### Althepol Sanitizer Gel (Ethyl Alcohol)

| Size   | Pack Size |
|--------|-----------|
| 140 mL | 100       |
| 250mL  | 100       |
| 500mL  | 24        |
| 5 L    | 2         |